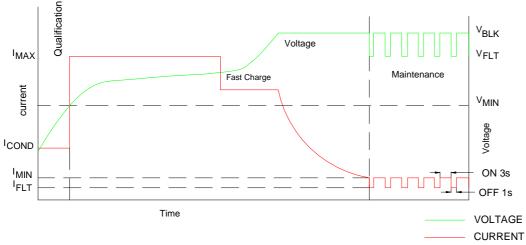

# **■** Charging Curve:

**Charger for Li-ion batteries** 

Time Limitation 15 Hours

| CH1202L3 spec     |                   |  |
|-------------------|-------------------|--|
| Output voltage(V) | Output current(A) |  |
| 24VDC             | Max 3A            |  |

HP1202L3 LI-ION BATTERY CHARGER CHARACTERISTIC